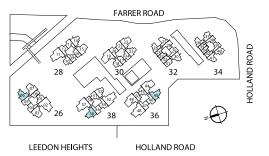

# SITE PLAN

#### **LEGEND**

#### Storey 1:

- Arrival Court
- 2 Feature Courtyard
- 3 Law
- 4 Tree Top Walk
- 5 Forest BBQ Pavilion
- 6 Entrance Lobby Pavilion
- 7 Grand Dining Room
- 8 Gymnasium & Studio
- 9 Spa Pavilion
- 10 Pool Deck
- 11 Grand Pool
- 12 Lantern Terrace
- 13 Play Pool Deck
- 14 Play Pool
- 15 Play Pool Lawn
- 16 Majestic Tree BBQ Pavilion
- 17 Pedestrian Side Gate
- 18 Lap Pool
- 19 Tranquility Pavilion
- 20 Serenity Pavilion
- 21 Generator Set
- 22 Substation and Bin Centre
- 23 Sensory Walk
- 24 Vehicular Ingress & Egress
- 25 Guard Post

#### **Basement:**

- 26 Tennis Court
- 27 Playground
- 28 Aqua Fitness Pool
- 29 Foot Reflexology
- 30 Jacuzzi
- 31 Water Lounge

#### Sky Terrace:

- 32 Sky Terrace Bar
- 33 Family Cabana