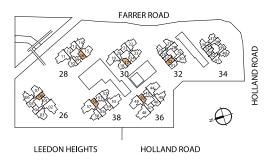

# SITE PLAN

#### **LEGEND**

#### Storey 1:

- Arrival Court
- 2 Feature Courtyard
- 3 Law
- 4 Tree Top Walk
- 5 Forest BBQ Pavilion
- 6 Entrance Lobby Pavilion
- 7 Grand Dining Room
- 8 Gymnasium & Studio
- 9 Spa Pavilion
- 10 Pool Deck
- 11 Grand Pool
- 12 Lantern Terrace
- 13 Play Pool Deck
- 14 Play Pool
- 15 Play Pool Lawn
- 16 Majestic Tree BBQ Pavilion
- 17 Pedestrian Side Gate
- 18 Lap Pool
- 19 Tranquility Pavilion
- 20 Serenity Pavilion
- 21 Generator Set
- 22 Substation and Bin Centre
- 23 Sensory Walk
- 24 Vehicular Ingress & Egress
- 25 Guard Post

#### **Basement:**

- 26 Tennis Court
- 27 Playground
- 28 Aqua Fitness Pool
- 29 Foot Reflexology
- 30 Jacuzzi
- 31 Water Lounge

#### Sky Terrace:

- 32 Sky Terrace Bar
- 33 Family Cabana