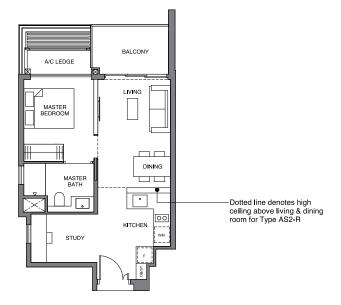

### 1 - BEDROOM + STUDY

TYPE AS2 50 sqm | 538 sq ft

BLOCK 32 #02-31 to #11-31

TYPE AS2-R 63 sqm | 678 sq ft

Incl. of 13 sq m | 140 sq ft of void area (high ceiling) above living & dining

BLOCK 32 #12-31