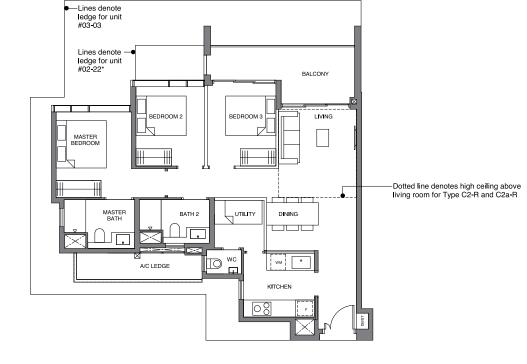

Dotted line denotes high ceiling above living & dining room for Type AS1-R, AS1c-R and AS1d-R

Wall extent for AS1a-

Wall extent for AS1b-

#### TYPE C2 97 sqm | 1044 sq ft

BLOCK 26

#03-03 to #12-03

BLOCK 30

#02-22\* to #11-22\*

#### TYPE C2-R 108 sqm | 1163 sq ft

Incl. of 11 sq m I 118 sq ft of void area (high ceiling) above living

BLOCK 30 #12-22\*

#### TYPE C2-P 100 sqm | 1076 sq ft

BLOCK 30

#01-22\*

Lines denote ledge for unit #02-15