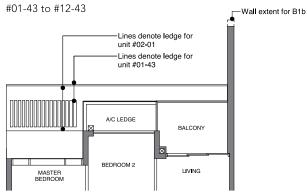

#### TYPE B1b 57 sqm | 614 sq ft

BLOCK 36 #01-43 to #12-4

62 sqm | 667 sq ft BLOCK 34 #04-40 to #11-40 Dotted line denotes high ceiling above living & dining room for Type B2-R and B2a-R -Wall extent for B2a -Lines denote ledge for TYPE B2-R 73 sqm | 786 sq ft Incl. of 11 sq m I 118 sq ft of void area (high ceiling) above living & dining BLOCK 34 -Lines denote ledge for unit #04-40 #12-40