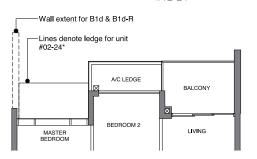

#### TYPE B1d 57 sqm | 614 sq ft

BLOCK 30 #02-24\* to #11-24\*

#### TYPE B1d-R 70 sgm | 753 sg ft

Incl. of 13 sq m I 140 sq ft of void area (high ceiling) above living & dining

BLOCK 30 #12-24\*

DB/ST: Distribution Board / Storage F: Fridge WM: Washer Cum Dryer

\* Denotes mirror image