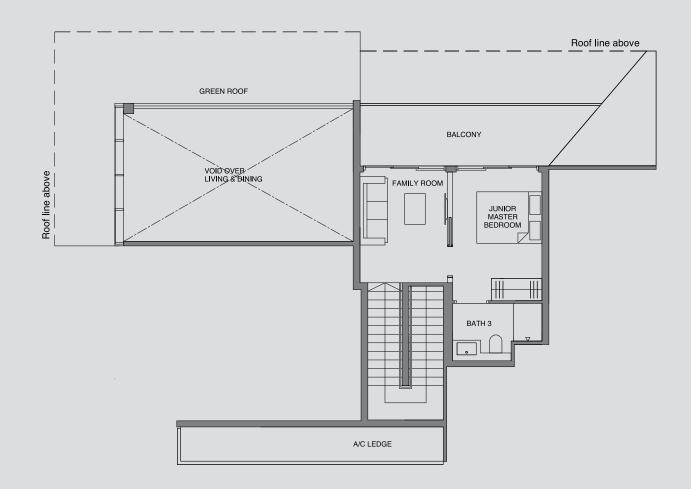

#### 241 sqm | 2594 sq ft

Incl. of 41 sq m I 441 sq ft of void area (high ceiling) above living & dining

#### BLOCK 36

#01-44

LOWER LEVEL

UPPER LEVEL

D: Dryer DB/ST: Distribution Board / Storage F: Fridge W: Washer

\* Denotes mirror image