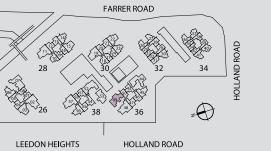

# SITE PLAN

#### **LEGEND**

#### Storey 1:

- Arrival Court
- 2 Feature Courtyard
- 3 Law
- 4 Tree Top Walk
- 5 Forest BBQ Pavilion
- 6 Entrance Lobby Pavilion
- 7 Grand Dining Room
- 8 Gymnasium & Studio
- 9 Spa Pavilion
- 10 Pool Deck
- 11 Grand Pool
- 12 Lantern Terrace
- 13 Play Pool Deck
- 14 Play Pool
- 15 Play Pool Lawn
- 16 Majestic Tree BBQ Pavilion
- 17 Pedestrian Side Gate
- 18 Lap Pool
- 19 Tranquility Pavilion
- 20 Serenity Pavilion
- 21 Generator Set
- 22 Substation and Bin Centre
- 23 Sensory Walk
- 24 Vehicular Ingress & Egress
- 25 Guard Post

#### **Basement:**

- 26 Tennis Court
- 27 Playground
- 28 Aqua Fitness Pool
- 29 Foot Reflexology
- 30 Jacuzzi
- 31 Water Lounge

#### Sky Terrace:

- 32 Sky Terrace Bar
- 33 Family Cabana