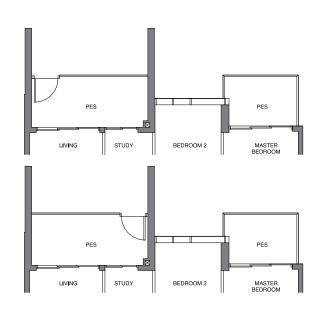

Dotted line denotes high ceiling above living & dining room for Type AS1-R, AS1c-R and AS1d-R

Wall extent for AS1a-

Wall extent for AS1b-

Area includes PES, A/C ledge, balcony and void area (high ceiling). The plans are subject to change as may be required or approved by the relevant authorities. Areas are approximate meas final survey. Plans are not drawn to scale and do not form part of the contract.