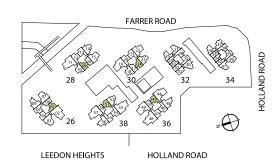

# SITE PLAN

# FARRER ROAD

# LEEDON HEIGHTS HOLLAND ROAD

-Lines denote ledge for unit #02-07

BALCONY