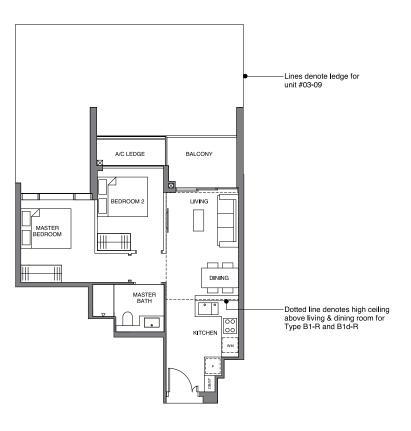

### TYPE B1 57 sqm | 614 sq ft

BLOCK 28 #03-09 to #11-09

#### TYPE B1-R 70 sqm | 753 sq ft

Incl. of 13 sq m I 140 sq ft of void area (high ceiling) above living & dining

BLOCK 28 #12-09