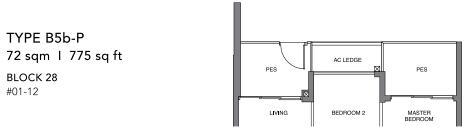

### Wall extent for B5a-P-AC LEDGE

TYPE B5-P 72 sqm | 775 sq ft

BLOCK 30 #01-21

BLOCK 32 #01-29

BLOCK 38 #01-55

TYPE B5a-P 72 sqm | 775 sq ft

BLOCK 32 #01-28\*

TYPE B5-P 72 sqm | 775 sq ft

BLOCK 28 #01-13

LEEDON HEIGHTS

HOLLAND ROAD

DB/ST: Distribution Board / Storage F: Fridge WM: Washer Cum Dryer

\* Denotes mirror image

Area includes PES, A/C ledge, balcony and void area (high ceiling). The plans are subject to change as may be required or approved by the relevant authorities. Areas are approximate meas final survey. Plans are not drawn to scale and do not form part of the contract.