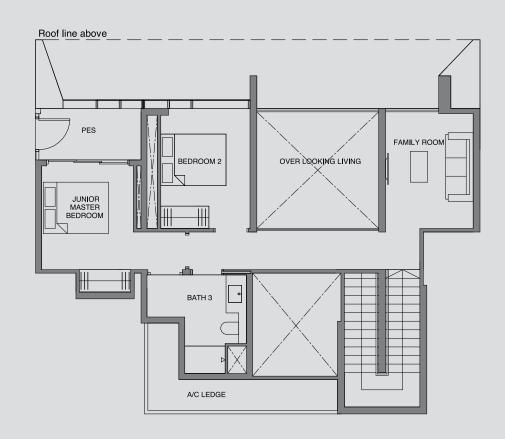

#### TYPE AS1c 50 sqm | 538 sq ft

BLOCK 30

#02-17\* to #11-17\*

#### TYPE AS1c-R 63 sqm | 678 sq ft

Incl. of 13 sq m I 140 sq ft of void area (high ceiling) above living & dining

BLOCK 30 #12-17\*

A/C LEDGE