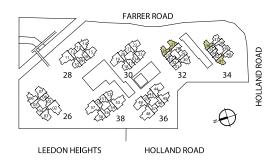

# SITE PLAN

#### **LEGEND**

#### Storey 1:

- Arrival Court
- 2 Feature Courtyard
- 3 Law
- 4 Tree Top Walk
- 5 Forest BBQ Pavilion
- 6 Entrance Lobby Pavilion
- 7 Grand Dining Room
- 8 Gymnasium & Studio
- 9 Spa Pavilion
- 10 Pool Deck
- 11 Grand Pool
- 12 Lantern Terrace
- 13 Play Pool Deck
- 14 Play Pool
- 15 Play Pool Lawn
- 16 Majestic Tree BBQ Pavilion
- 17 Pedestrian Side Gate
- 18 Lap Pool
- 19 Tranquility Pavilion
- 20 Serenity Pavilion
- 21 Generator Set
- 22 Substation and Bin Centre
- 23 Sensory Walk
- 24 Vehicular Ingress & Egress
- 25 Guard Post

#### **Basement:**

- 26 Tennis Court
- 27 Playground
- 28 Aqua Fitness Pool
- 29 Foot Reflexology
- 30 Jacuzzi
- 31 Water Lounge

#### Sky Terrace:

- 32 Sky Terrace Bar
- 33 Family Cabana