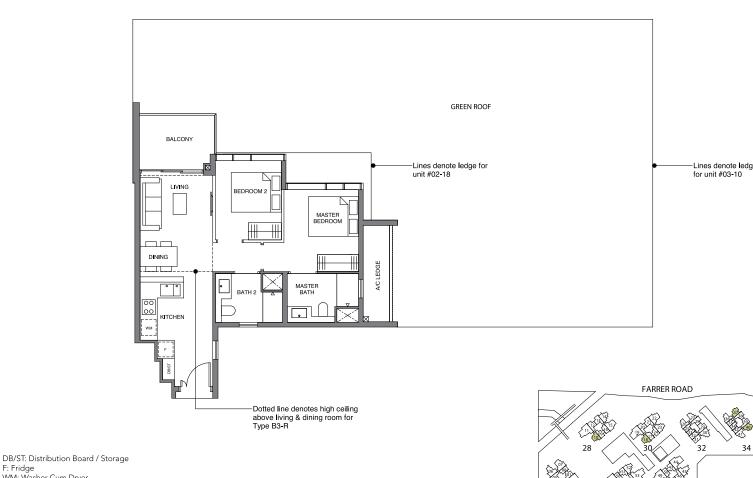

#### TYPE B2a-R 73 sqm | 786 sq ft

Incl. of 11 sq m I 118 sq ft of void area (high ceiling) above living & dining

BLOCK 34 #12-37\*

TYPE B3 65 sqm | 700 sq ft

BLOCK 28 #03-10 to #11-10

BLOCK 30

#02-18 to #11-18

F: Fridge WM: Washer Cum Dryer

\* Denotes mirror image

TYPE B3-R 76 sqm | 818 sq ft

Incl. of 11 sq m I 118 sq ft of void area (high ceiling) above living and dining

BLOCK 28

#12-10

BLOCK 30

#12-18