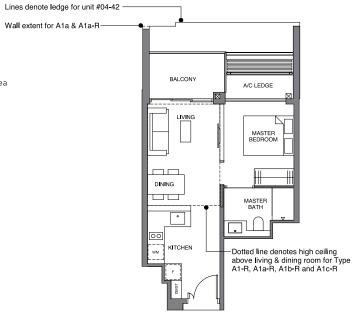

#### TYPE A1a

44 sqm | 474 sq ft

BLOCK 32

#02-25\* to 11-25\*

BLOCK 34

#04-42 to #11-42

#### TYPE A1a-R 56 sqm | 603 sq ft

Incl. of 12 sq m I 129 sq ft of void area (high ceiling) above living & dining

BLOCK 32

#12-25\*

BLOCK 34 #12-42