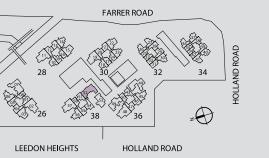

# SITE PLAN

#### **LEGEND**

#### Storey 1:

- Arrival Court
- 2 Feature Courtyard
- 3 Law
- 4 Tree Top Walk
- 5 Forest BBQ Pavilion
- 6 Entrance Lobby Pavilion
- 7 Grand Dining Room
- 8 Gymnasium & Studio
- 9 Spa Pavilion
- 10 Pool Deck
- 11 Grand Pool
- 12 Lantern Terrace
- 13 Play Pool Deck
- 14 Play Pool
- 15 Play Pool Lawn
- 16 Majestic Tree BBQ Pavilion
- 17 Pedestrian Side Gate
- 18 Lap Pool
- 19 Tranquility Pavilion
- 20 Serenity Pavilion
- 21 Generator Set
- 22 Substation and Bin Centre
- 23 Sensory Walk
- 24 Vehicular Ingress & Egress
- 25 Guard Post

#### **Basement:**

- 26 Tennis Court
- 27 Playground
- 28 Aqua Fitness Pool
- 29 Foot Reflexology
- 30 Jacuzzi
- 31 Water Lounge

#### Sky Terrace:

- 32 Sky Terrace Bar
- 33 Family Cabana