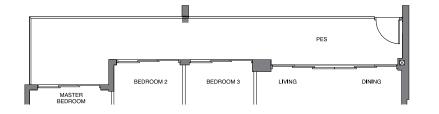

#### 126 sqm | 1356 sq ft

BLOCK 30

#02-19 to #11-19

BLOCK 36

#02-44\* to #12-44\* #02-49 to #12-49

#### TYPE C3-R 149 sqm | 1604 sq ft

Incl. of 23 sq m I 248 sq ft of void area (high ceiling) above living & dining

BLOCK 30 #12-19