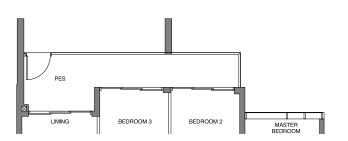

Dotted line denotes high ceiling above living & dining room for Type AS1-R, AS1c-R and AS1d-R

Wall extent for AS1a-

Wall extent for AS1b-

Area includes PES, A/C ledge, balcony and void area (high ceiling). The plans are subject to change as may be required or approved by the relevant authorities. Areas are approximate meas final survey. Plans are not drawn to scale and do not form part of the contract.