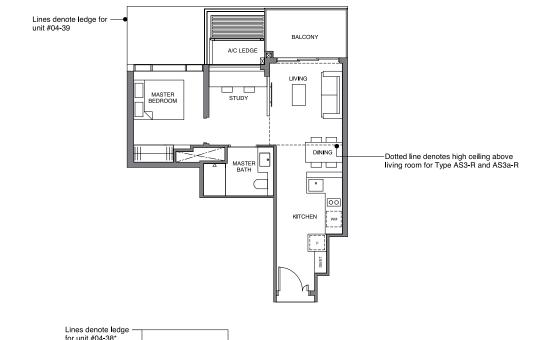

#### TYPE AS3 54 sqm | 581 sq ft

BLOCK 34 #04-39 to #11-39

#### TYPE AS3-R 64 sqm | 689 sq ft

Incl. of 10 sq m I 108 sq ft of void area (high ceiling) above living

BLOCK 34 #12-39

BALCONY

A/C LEDG

#### TYPE AS3a 54 sqm | 581 sq ft

BLOCK 34 #04-38\* to #11-38\*

TYPE AS3a-R 64 sqm | 689 sq ft

Incl. of 10 sq m I 108 sq ft of void area (high ceiling) above living

BLOCK 34 #12-38\*

DB/ST: Distribution Board / Storage