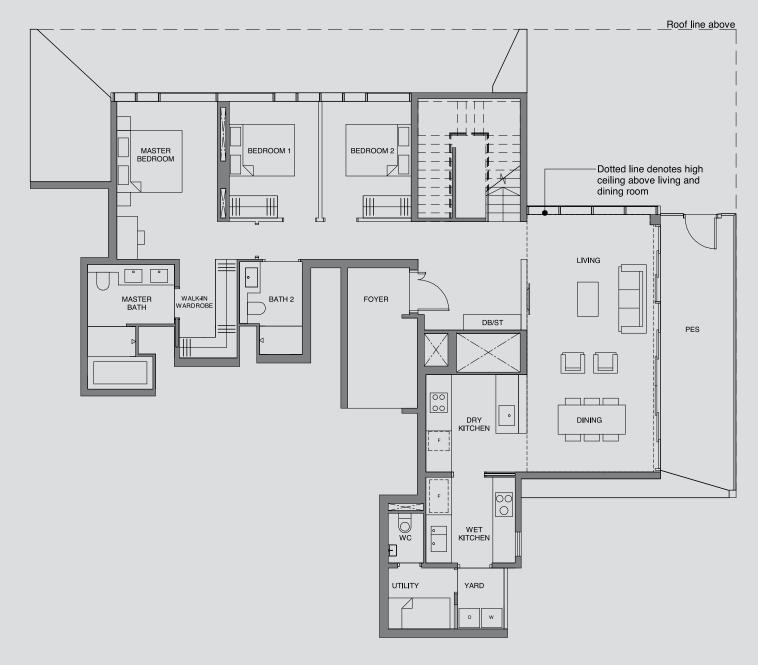

Dotted line denotes high ceiling above living & dining room for Type AS1-R, AS1c-R and AS1d-R

Wall extent for AS1a-

Wall extent for AS1b-

#### TYPE AS1d-R 63 sqm | 678 sq ft

Incl. of 13 sq m I 140 sq ft of void area (high ceiling) above living & dining

BLOCK 32 #12-32

DB/ST: Distribution Board / Storage F: Fridge WM: Washer Cum Dryer

\* Denotes mirror image

Area includes PES, A/C ledge, balcony and void area (high ceiling). The plans are subject to change as may be required or approved by the relevant authorities. Areas are approximate meas final survey. Plans are not drawn to scale and do not form part of the contract.

DB/ST: Distribution Board / Storage F: Fridge WM: Washer Cum Dryer \* Denotes mirror image

Area includes PES, A/C ledge, balcony and void area (high ceiling). The plans are subject to change as may be required or approved by the relevant authorities. Areas are approximate measinal survey. Plans are not drawn to scale and do not form part of the contract.