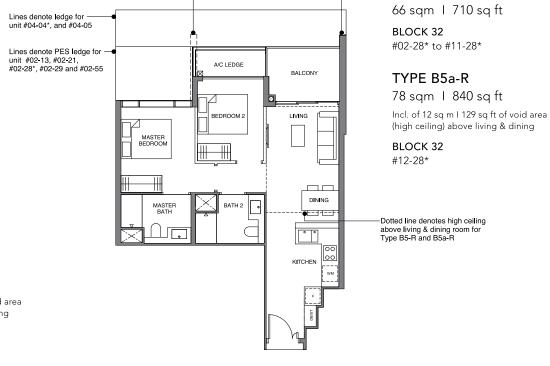

# a - BEDROOM

Wall extent for B5a-

BLOCK 26 #03-04\* to #12-04\*

#03-05 to #12-05

BLOCK 28

#02-13 to #11-13

BLOCK 30 #02-21 to #11-21

BLOCK 32 #02-29 to #11-29

BLOCK 36

#02-47 to #12-47

BLOCK 38 #02-55 to #12-55

#### TYPE B5-R 78 sqm | 840 sq ft

Incl. of 12 sq m I 129 sq ft of void area (high ceiling) above living & dining

BLOCK 28

#12-13

BLOCK 30 #12-21

BLOCK 32

#12-29

### Wall extent for B5a-P-AC LEDGE

TYPE B5-P 72 sqm | 775 sq ft

BLOCK 30 #01-21

BLOCK 32 #01-29

BLOCK 38 #01-55

TYPE B5a-P 72 sqm | 775 sq ft

BLOCK 32 #01-28\*

TYPE B5-P 72 sqm | 775 sq ft

BLOCK 28 #01-13

LEEDON HEIGHTS

HOLLAND ROAD

DB/ST: Distribution Board / Storage F: Fridge WM: Washer Cum Dryer

\* Denotes mirror image

Area includes PES, A/C ledge, balcony and void area (high ceiling). The plans are subject to change as may be required or approved by the relevant authorities. Areas are approximate meas final survey. Plans are not drawn to scale and do not form part of the contract.