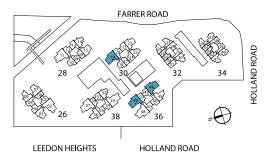

#### Block 28 Leedon Heights Singapore 266222

| Level Unit | 9         | 10        | 11                  | 12                 | 13                | 14                  | 15                  | 16        |
|------------|-----------|-----------|---------------------|--------------------|-------------------|---------------------|---------------------|-----------|
| 12         | B1-R      | B3-R      | D1a-R               | B5b-R              | B5-R              | BS1a-R              | C2a-R               | AS1-R     |
|            | 753 sq ff | 818 sq ff | 1744 sq ft          | 840 sq ft          | 840 sq ft         | 926 sq ft           | 1163 sq ft          | 678 sq ft |
| 11         | B1        | B3        | D1a                 | B5b                | B5                | BS1a                | C2a                 | AS1       |
|            | 614 sq ft | 700 sq ft | 1496 sq ft          | 710 sq ft          | 710 sq ft         | 818 sq ft           | 1044 sq ft          | 538 sq ft |
| 10         | B1        | B3        | D1a                 | B5b                | B5                | BS1a                | C2a                 | AS1       |
|            | 614 sq ft | 700 sq ft | 1496 sq ft          | 710 sq ft          | 710 sq ff         | 818 sq ft           | 1044 sq ft          | 538 sq ft |
| 9          | B1        | B3        | D1a                 | B5b                | B5                | BS1a                | C2a                 | AS1       |
|            | 614 sq ft | 700 sq ft | 1496 sq ft          | 710 sq ft          | 710 sq ft         | 818 sq ft           | 1044 sq ft          | 538 sq ft |
| 8          | B1        | B3        | D1a                 | B5b                | B5                | BS1a                | C2a                 | AS1       |
|            | 614 sq ft | 700 sq ft | 1496 sq ft          | 710 sq ft          | 710 sq ft         | 818 sq ft           | 1044 sq ft          | 538 sq ft |
| 7          | B1        | B3        | D1a                 | B5b                | B5                | BS1a                | C2a                 | AS1       |
|            | 614 sq ft | 700 sq ft | 1496 sq ft          | 710 sq ft          | 710 sq ft         | 818 sq ft           | 1044 sq ft          | 538 sq ft |
| 6          | B1        | B3        | D1a                 | B5b                | B5                | BS1a                | C2a                 | AS1       |
|            | 614 sq ft | 700 sq ft | 1496 sq ft          | 710 sq ft          | 710 sq ft         | 818 sq ft           | 1044 sq ft          | 538 sq ft |
| 5          | B1        | B3        | D1a                 | B5b                | B5                | BS1a                | C2a                 | AS1       |
|            | 614 sq ft | 700 sq ft | 1496 sq ft          | 710 sq ft          | 710 sq ft         | 818 sq ft           | 1044 sq ft          | 538 sq ft |
| 4          | B1        | B3        | D1a                 | B5b                | B5                | BS1a                | C2a                 | AS1       |
|            | 614 sq ft | 700 sq ft | 1496 sq ft          | 710 sq ft          | 710 sq ft         | 818 sq ft           | 1044 sq ft          | 538 sq ft |
| 3          | B1        | B3        | D1a                 | B5b                | B5                | BS1a                | C2a                 | AS1       |
|            | 614 sq ft | 700 sq ft | 1496 sq ft          | 710 sq ft          | 710 sq ft         | 818 sq ft           | 1044 sq ft          | 538 sq ft |
| 2          |           |           | D1a<br>1496 sq ft   | B5b<br>710 sq ft   | B5<br>710 sq ft   | BS1a<br>818 sq ft   | C2a<br>1044 sq ft   |           |
| 1          |           |           | D1a-P<br>1615 sq ft | B5b-P<br>775 sq ft | B5-P<br>775 sq ft | BS1a-P<br>872 sq ft | C2a-P<br>1076 sq ft |           |

#### Block 34 Leedon Heights Singapore 266076

| Level<br>Unit | 34        | 35        | 36        | 37        | 38        | 39        | 40        | 41        | 42        |
|---------------|-----------|-----------|-----------|-----------|-----------|-----------|-----------|-----------|-----------|
| 12            | A1c-R     | A1b-R     | B4b-R     | B2a-R     | AS3a-R    | AS3-R     | B2-R      | B4a-R     | A1a-R     |
|               | 603 sq ft | 603 sq ft | 807 sq ft | 786 sq ft | 689 sq ft | 689 sq ft | 786 sq ft | 807 sq ft | 603 sq ft |
| 11            | A1c       | A1b       | B4b       | B2a       | AS3a      | AS3       | B2        | B4a       | A1a       |
|               | 474 sq ft | 474 sq ft | 700 sq ft | 667 sq ft | 581 sq ft | 581 sq ft | 667 sq ft | 700 sq ft | 474 sq ft |
| 10            | A1c       | A1b       | B4b       | B2a       | AS3a      | AS3       | B2        | B4a       | A1a       |
|               | 474 sq ft | 474 sq ft | 700 sq ft | 667 sq ft | 581 sq ft | 581 sq ff | 667 sq ft | 700 sq ft | 474 sq ft |
| 9             | A1c       | A1b       | B4b       | B2a       | AS3a      | AS3       | B2        | B4a       | A1a       |
|               | 474 sq ft | 474 sq ft | 700 sq ft | 667 sq ft | 581 sq ft | 581 sq ff | 667 sq ft | 700 sq ft | 474 sq ft |
| 8             | A1c       | A1b       | B4b       | B2a       | AS3a      | AS3       | B2        | B4a       | A1a       |
|               | 474 sq ft | 474 sq ft | 700 sq ft | 667 sq ft | 581 sq ft | 581 sq ff | 667 sq ft | 700 sq ft | 474 sq ft |
| 7             | A1c       | A1b       | B4b       | B2a       | AS3a      | AS3       | B2        | B4a       | A1a       |
|               | 474 sq ft | 474 sq ft | 700 sq ft | 667 sq ft | 581 sq ft | 581 sq ff | 667 sq ft | 700 sq ft | 474 sq ft |
| 6             | A1c       | A1b       | B4b       | B2a       | AS3a      | AS3       | B2        | B4a       | A1a       |
|               | 474 sq ft | 474 sq ft | 700 sq ft | 667 sq ft | 581 sq ft | 581 sq ff | 667 sq ft | 700 sq ft | 474 sq ft |
| 5             | A1c       | A1b       | B4b       | B2a       | AS3a      | AS3       | B2        | B4a       | A1a       |
|               | 474 sq ft | 474 sq ft | 700 sq ft | 667 sq ft | 581 sq ft | 581 sq ff | 667 sq ft | 700 sq ft | 474 sq ft |
| 4             | A1c       | A1b       | B4b       | B2a       | AS3a      | AS3       | B2        | B4a       | A1a       |
|               | 474 sq ft | 474 sq ft | 700 sq ft | 667 sq ft | 581 sq ft | 581 sq ff | 667 sq ft | 700 sq ft | 474 sq ft |
| 3             |           |           |           |           |           |           |           |           |           |
| 2             |           |           |           |           |           |           |           |           |           |
| 1             |           |           |           |           |           |           |           |           |           |

#### Block 36 Leedon Heights Singapore 266077

| Level                                                                                                                                                                                                                                                                                                                                                                                                                                                                                                                                                                                                                                                                                                                                                                                                                                                                                                                                                                                                                                                                                                                                                                                                                                                                                                                                                                                                                                                                                                                                                                                                                                                                                                                                                                                                                                                                                                                                                                                                                                                                                                                          | DIOCK O | plack as Leaden Heighis emigapera 2000// |            |    |    |    |    |            |    |
|--------------------------------------------------------------------------------------------------------------------------------------------------------------------------------------------------------------------------------------------------------------------------------------------------------------------------------------------------------------------------------------------------------------------------------------------------------------------------------------------------------------------------------------------------------------------------------------------------------------------------------------------------------------------------------------------------------------------------------------------------------------------------------------------------------------------------------------------------------------------------------------------------------------------------------------------------------------------------------------------------------------------------------------------------------------------------------------------------------------------------------------------------------------------------------------------------------------------------------------------------------------------------------------------------------------------------------------------------------------------------------------------------------------------------------------------------------------------------------------------------------------------------------------------------------------------------------------------------------------------------------------------------------------------------------------------------------------------------------------------------------------------------------------------------------------------------------------------------------------------------------------------------------------------------------------------------------------------------------------------------------------------------------------------------------------------------------------------------------------------------------|---------|------------------------------------------|------------|----|----|----|----|------------|----|
| 12                                                                                                                                                                                                                                                                                                                                                                                                                                                                                                                                                                                                                                                                                                                                                                                                                                                                                                                                                                                                                                                                                                                                                                                                                                                                                                                                                                                                                                                                                                                                                                                                                                                                                                                                                                                                                                                                                                                                                                                                                                                                                                                             |         | 43                                       | 44         | 45 | 46 | 47 | 48 | 49         | 50 |
| 10                                                                                                                                                                                                                                                                                                                                                                                                                                                                                                                                                                                                                                                                                                                                                                                                                                                                                                                                                                                                                                                                                                                                                                                                                                                                                                                                                                                                                                                                                                                                                                                                                                                                                                                                                                                                                                                                                                                                                                                                                                                                                                                             | 12      |                                          |            |    |    |    |    |            |    |
| 9 B1b C3 C1 B5c B5 D1 C3 AS1b S38 sq ft 710 sq ft 710 sq ft 1496 sq ft 1356 sq ft 538 sq ft 710 sq ft 710 sq ft 1496 sq ft 1356 sq ft 538 sq ft 710 sq ft 710 sq ft 1496 sq ft 1356 sq ft 538 sq ft 710 sq ft 710 sq ft 1496 sq ft 1356 sq ft 538 sq ft 710 sq ft 710 sq ft 1496 sq ft 1356 sq ft 538 sq ft 710 sq ft 710 sq ft 1496 sq ft 1356 sq ft 538 sq ft 710 sq ft 710 sq ft 1496 sq ft 1356 sq ft 538 sq ft 710 sq ft 710 sq ft 1496 sq ft 1356 sq ft 538 sq ft 710 sq ft 710 sq ft 1496 sq ft 1356 sq ft 538 sq ft 710 sq ft 710 sq ft 1496 sq ft 1356 sq ft 538 sq ft 710 sq ft 710 sq ft 1496 sq ft 1356 sq ft 538 sq ft 710 sq ft 710 sq ft 1496 sq ft 1356 sq ft 538 sq ft 710 sq ft 710 sq ft 1496 sq ft 1356 sq ft 538 sq ft 710 sq ft 710 sq ft 1496 sq ft 1356 sq ft 538 sq ft 710 sq ft 710 sq ft 1496 sq ft 1356 sq ft 538 sq ft 710 sq ft 710 sq ft 1496 sq ft 1356 sq ft 538 sq ft 710 sq ft 710 sq ft 1496 sq ft 1356 sq ft 538 sq ft 710 sq ft 710 sq ft 1496 sq ft 1356 sq ft 538 sq ft 710 sq ft 710 sq ft 1496 sq ft 1356 sq ft 538 sq ft 710 sq ft 710 sq ft 1496 sq ft 1356 sq ft 538 sq ft 710 sq ft 710 sq ft 1496 sq ft 1356 sq ft 538 sq ft 710 sq ft 710 sq ft 1496 sq ft 1356 sq ft 538 sq ft 710 sq ft 710 sq ft 1496 sq ft 1356 sq ft 538 sq ft 710 sq ft 710 sq ft 1496 sq ft 1356 sq ft 538 sq ft 710 sq ft 710 sq ft 1496 sq ft 1356 sq ft 538 sq ft 710 sq ft 710 sq ft 1496 sq ft 1356 sq ft 538 sq ft 710 sq ft 710 sq ft 1496 sq ft 1356 sq ft 538 sq ft 710 sq ft 710 sq ft 1496 sq ft 1356 sq ft 538 sq ft 710 sq ft 710 sq ft 1496 sq ft 1356 sq ft 538 sq ft 710 sq ft 710 sq ft 1496 sq ft 1356 sq ft 538 sq ft 710 s  | 11      |                                          |            |    |    |    |    |            |    |
| 9         614 sq ft         1356 sq ft         958 sq ft         710 sq ft         710 sq ft         1496 sq ft         1356 sq ft         538 sq ft           8         B1b 614 sq ft         1356 sq ft         958 sq ft         710 sq ft         710 sq ft         1496 sq ft         1356 sq ft         538 sq ft           7         B1b 614 sq ft         C3 70 sq ft         C1 85 85 85 85 85 85 85 85 85 85 85 85 85                                                                                                                                                                                                                                                                                                                                                                                                                                                                                                                                                                                                                                                                                                                                                                                                                                                                                                                                                                                                                                                                                                                                                                                                                                                                                                                                                                                                                                                                                                                                                                                                                                                                                                | 10      |                                          |            |    |    | -  |    |            |    |
| 8         614 sq ft         1356 sq ft         958 sq ft         710 sq ft         1496 sq ft         1356 sq ft         538 sq ft           7         B1b 614 sq ft         C3 1356 sq ft         958 sq ft         710 sq ft         710 sq ft         1496 sq ft         1356 sq ft         538 sq ft           6         B1b 614 sq ft         C3 1356 sq ft         C1 85c 85 85 85 85 85 85 85 85 85 85 85 85 85                                                                                                                                                                                                                                                                                                                                                                                                                                                                                                                                                                                                                                                                                                                                                                                                                                                                                                                                                                                                                                                                                                                                                                                                                                                                                                                                                                                                                                                                                                                                                                                                                                                                                                         | 9       |                                          |            |    |    |    |    |            |    |
| 6                                                                                                                                                                                                                                                                                                                                                                                                                                                                                                                                                                                                                                                                                                                                                                                                                                                                                                                                                                                                                                                                                                                                                                                                                                                                                                                                                                                                                                                                                                                                                                                                                                                                                                                                                                                                                                                                                                                                                                                                                                                                                                                              | 8       |                                          |            |    |    |    |    |            |    |
| 6 14 sq ft 1356 sq ft 958 sq ft 710 sq ft 710 sq ft 1496 sq ft 1356 sq ft 538 sq ft 538 sq ft 614 sq ft 1356 sq ft 958 sq ft 710 sq ft 710 sq ft 1496 sq ft 1356 sq ft 538 sq ft 710 sq ft 710 sq ft 1496 sq ft 1356 sq ft 538 sq ft 710 sq ft 710 sq ft 1496 sq ft 1356 sq ft 538 sq ft 710 sq ft 710 sq ft 710 sq ft 1496 sq ft 1356 sq ft 538 sq ft 710 sq ft 710 sq ft 710 sq ft 1496 sq ft 1356 sq ft 538 sq ft 710 sq ft 710 sq ft 710 sq ft 1496 sq ft 1356 sq ft 538 sq ft 710 sq ft 710 sq ft 710 sq ft 1496 sq ft 1356 sq ft 538 sq ft 710 sq ft 710 sq ft 1496 sq ft 1356 sq ft 538 sq ft 710 sq ft 710 sq ft 1496 sq ft 1356 sq ft 538 sq ft 710 sq ft 710 sq ft 710 sq ft 1496 sq ft 1356 sq ft 538 sq ft 710 sq ft 710 sq ft 710 sq ft 1496 sq ft 1356 sq ft 538 sq ft 710 sq ft | 7       |                                          |            |    |    |    |    |            |    |
| 5       614 sq ft       1356 sq ft       958 sq ft       710 sq ft       1496 sq ft       1356 sq ft       538 sq ft         4       B1b 614 sq ft       C3 710 sq ft       C1 85c 710 sq ft       B5 710 sq ft       D1 1356 sq ft       538 sq ft         3       B1b 614 sq ft       C3 758 sq ft       C1 85c 710 sq ft       B5 710 sq ft       D1 1496 sq ft       C3 710 sq ft       AS1b 710 sq ft         2       B1b 614 sq ft       C3 758 sq ft       C1 85c 85       B5 710 sq ft       D1 710 sq ft       C3 710 sq ft       AS1b 710 sq ft       AS1b 710 sq ft         1       B1b 614 sq ft       B1                                                                                                                                                                                                                                                                                                                                                                                                                                                                                                                                                                                                                                                                                                                                                          | 6       |                                          |            |    |    |    |    |            |    |
| 4 614 sq ft 1356 sq ft 958 sq ft 710 sq ft 710 sq ft 1496 sq ft 1356 sq ft 538 sq ft 3 B1b 614 sq ft 1356 sq ft 958 sq ft 710 sq ft 710 sq ft 1496 sq ft 1356 sq ft 538 sq ft 2 B1b 614 sq ft 1356 sq ft 958 sq ft 710 sq ft 710 sq ft 1496 sq ft 1356 sq ft 538 sq ft 1 B5c 710 sq ft 710 sq ft 1496 sq ft 1356 sq ft 538 sq ft 1 B1b 614 sq ft E1 E1 E5 E5                                                                                                                                                                                                                                                                                                                                                                                                                                                                                                                                                                                                                                                                                                                                                                                                                                                                                                                                                                                                                                                                                                                                                                                                                                                                                                                                                                                                                                                                                                                                                                                                                                                                                                                                                                   | 5       |                                          |            |    |    |    |    |            |    |
| 3     614 sq ft     1356 sq ft     958 sq ft     710 sq ft     1496 sq ft     1356 sq ft     538 sq ft       2     B1b 614 sq ft     C3 1356 sq ft     958 sq ft     710 sq ft     710 sq ft     1496 sq ft     1356 sq ft     538 sq ft       1     B1b 614 sq ft     E1     E1     E5     E5     E5     AS1b 538 sq ft                                                                                                                                                                                                                                                                                                                                                                                                                                                                                                                                                                                                                                                                                                                                                                                                                                                                                                                                                                                                                                                                                                                                                                                                                                                                                                                                                                                                                                                                                                                                                                                                                                                                                                                                                                                                       | 4       |                                          |            |    |    |    |    |            |    |
| 2 614 sq ft 1356 sq ft 958 sq ft 710 sq ft 710 sq ft 1496 sq ft 1356 sq ft 538 sq ft  1 B1b 614 sq ft E1 E1 E5 E5                                                                                                                                                                                                                                                                                                                                                                                                                                                                                                                                                                                                                                                                                                                                                                                                                                                                                                                                                                                                                                                                                                                                                                                                                                                                                                                                                                                                                                                                                                                                                                                                                                                                                                                                                                                                                                                                                                                                                                                                              | 3       |                                          |            |    |    |    |    |            |    |
| 614 sq ft E1 E5 538 sq ft                                                                                                                                                                                                                                                                                                                                                                                                                                                                                                                                                                                                                                                                                                                                                                                                                                                                                                                                                                                                                                                                                                                                                                                                                                                                                                                                                                                                                                                                                                                                                                                                                                                                                                                                                                                                                                                                                                                                                                                                                                                                                                      | 2       |                                          |            |    |    |    |    |            |    |
| 2594 sq ft 2400 sq ft                                                                                                                                                                                                                                                                                                                                                                                                                                                                                                                                                                                                                                                                                                                                                                                                                                                                                                                                                                                                                                                                                                                                                                                                                                                                                                                                                                                                                                                                                                                                                                                                                                                                                                                                                                                                                                                                                                                                                                                                                                                                                                          | 1       |                                          | El         |    |    |    |    | E5         |    |
|                                                                                                                                                                                                                                                                                                                                                                                                                                                                                                                                                                                                                                                                                                                                                                                                                                                                                                                                                                                                                                                                                                                                                                                                                                                                                                                                                                                                                                                                                                                                                                                                                                                                                                                                                                                                                                                                                                                                                                                                                                                                                                                                |         |                                          | 2594 sq ft |    |    |    |    | 2400 sq ft |    |

#### Block 30 Leedon Heights Singapore 266223

| block 30 Leedon Fleighis Shigapore 200223 |           |           |                    |                    |                   |                    |           |           |  |  |
|-------------------------------------------|-----------|-----------|--------------------|--------------------|-------------------|--------------------|-----------|-----------|--|--|
| Level<br>Unit                             | 17        | 18        | 19                 | 20                 | 21                | 22                 | 23        | 24        |  |  |
| 12                                        | AS1c-R    | B3-R      | C3-R               | B5b-R              | B5-R              | C2-R               | BS1-R     | B1d-R     |  |  |
|                                           | 678 sq ft | 818 sq ft | 1604 sq ft         | 840 sq ft          | 840 sq ft         | 1163 sq ft         | 926 sq ft | 753 sq ft |  |  |
| 11                                        | AS1c      | B3        | C3                 | B5b                | B5                | C2                 | BS1       | B1d       |  |  |
|                                           | 538 sq ft | 700 sq ft | 1356 sq ft         | 710 sq ft          | 710 sq ft         | 1044 sq ft         | 818 sq ff | 614 sq ft |  |  |
| 10                                        | AS1c      | B3        | C3                 | B5b                | B5                | C2                 | BS1       | B1d       |  |  |
|                                           | 538 sq ft | 700 sq ft | 1356 sq ff         | 710 sq ft          | 710 sq ft         | 1044 sq ft         | 818 sq ft | 614 sq ft |  |  |
| 9                                         | AS1c      | B3        | C3                 | B5b                | B5                | C2                 | BS1       | B1d       |  |  |
|                                           | 538 sq ft | 700 sq ft | 1356 sq ft         | 710 sq ft          | 710 sq ft         | 1044 sq ft         | 818 sq ft | 614 sq ft |  |  |
| 8                                         | AS1c      | B3        | C3                 | B5b                | B5                | C2                 | BS1       | B1d       |  |  |
|                                           | 538 sq ft | 700 sq ft | 1356 sq ft         | 710 sq ft          | 710 sq ft         | 1044 sq ft         | 818 sq ft | 614 sq ft |  |  |
| 7                                         | AS1c      | B3        | C3                 | B5b                | B5                | C2                 | BS1       | B1d       |  |  |
|                                           | 538 sq ft | 700 sq ft | 1356 sq ft         | 710 sq ft          | 710 sq ft         | 1044 sq ft         | 818 sq ft | 614 sq ft |  |  |
| 6                                         | AS1c      | B3        | C3                 | B5b                | B5                | C2                 | BS1       | B1d       |  |  |
|                                           | 538 sq ft | 700 sq ft | 1356 sq ft         | 710 sq ft          | 710 sq ft         | 1044 sq ft         | 818 sq ft | 614 sq ft |  |  |
| 5                                         | AS1c      | B3        | C3                 | B5b                | B5                | C2                 | BS1       | B1d       |  |  |
|                                           | 538 sq ft | 700 sq ft | 1356 sq ft         | 710 sq ft          | 710 sq ft         | 1044 sq ft         | 818 sq ft | 614 sq ft |  |  |
| 4                                         | AS1c      | B3        | C3                 | B5b                | B5                | C2                 | BS1       | B1d       |  |  |
|                                           | 538 sq ft | 700 sq ft | 1356 sq ft         | 710 sq ft          | 710 sq ft         | 1044 sq ft         | 818 sq ft | 614 sq ft |  |  |
| 3                                         | AS1c      | B3        | C3                 | B5b                | B5                | C2                 | BS1       | B1d       |  |  |
|                                           | 538 sq ft | 700 sq ft | 1356 sq ft         | 710 sq ft          | 710 sq ft         | 1044 sq ft         | 818 sq ft | 614 sq ft |  |  |
| 2                                         | AS1c      | B3        | C3                 | B5b                | B5                | C2                 | BS1       | B1d       |  |  |
|                                           | 538 sq ft | 700 sq ft | 1356 sq ft         | 710 sq ft          | 710 sq ft         | 1044 sq ft         | 818 sq ft | 614 sq ft |  |  |
| 1                                         |           |           | C3-P<br>1485 sq ft | B5b-P<br>775 sq ft | B5-P<br>775 sq ft | C2-P<br>1076 sq ft |           |           |  |  |

#### Block 32 Leedon Heights Singapore 266075

| Level<br>Unit | 25        | 26        | 27               | 28                | 29               | 30                  | 31        | 32        | 33        |
|---------------|-----------|-----------|------------------|-------------------|------------------|---------------------|-----------|-----------|-----------|
| 12            | A1a-R     | B4a-R     | B4-R             | B5a-R             | B5-R             | BS1a-R              | AS2-R     | AS1d-R    | A1-R      |
|               | 603 sq ft | 807 sq ft | 807 sq ft        | 840 sq ft         | 840 sq ft        | 926 sq ft           | 678 sq ft | 678 sq ft | 603 sq ft |
| 11            | A1a       | B4a       | B4               | B5a               | B5               | BS1a                | AS2       | AS1d      | A1        |
|               | 474 sq ft | 700 sq ft | 700 sq ft        | 710 sq ft         | 710 sq ft        | 818 sq ft           | 538 sq ft | 538 sq ft | 474 sq ft |
| 10            | A1a       | B4a       | B4               | B5a               | B5               | BS1a                | AS2       | AS1d      | A1        |
|               | 474 sq ft | 700 sq ft | 700 sq ft        | 710 sq ft         | 710 sq ft        | 818 sq ft           | 538 sq ft | 538 sq ft | 474 sq ft |
| 9             | A1a       | B4a       | B4               | B5a               | B5               | BS1a                | AS2       | AS1d      | A1        |
|               | 474 sq ft | 700 sq ft | 700 sq ft        | 710 sq ft         | 710 sq ft        | 818 sq ft           | 538 sq ft | 538 sq ft | 474 sq ft |
| 8             | A1a       | B4a       | B4               | B5a               | B5               | BS1a                | AS2       | AS1d      | A1        |
|               | 474 sq ft | 700 sq ft | 700 sq ft        | 710 sq ft         | 710 sq ft        | 818 sq ft           | 538 sq ft | 538 sq ft | 474 sq ft |
| 7             | A1a       | B4a       | B4               | B5a               | B5               | BS1a                | AS2       | AS1d      | A1        |
|               | 474 sq ft | 700 sq ft | 700 sq ft        | 710 sq ft         | 710 sq ft        | 818 sq ft           | 538 sq ft | 538 sq ft | 474 sq ft |
| 6             | A1a       | B4a       | B4               | B5a               | B5               | BS1a                | AS2       | AS1d      | A1        |
|               | 474 sq ft | 700 sq ft | 700 sq ft        | 710 sq ft         | 710 sq ft        | 818 sq ft           | 538 sq ft | 538 sq ft | 474 sq ft |
| 5             | A1a       | B4a       | B4               | B5a               | B5               | BS1a                | AS2       | AS1d      | A1        |
|               | 474 sq ft | 700 sq ft | 700 sq ft        | 710 sq ft         | 710 sq ft        | 818 sq ft           | 538 sq ft | 538 sq ft | 474 sq ft |
| 4             | A1a       | B4a       | B4               | B5a               | B5               | BS1a                | AS2       | AS1d      | A1        |
|               | 474 sq ft | 700 sq ft | 700 sq ft        | 710 sq ft         | 710 sq ft        | 818 sq ft           | 538 sq ft | 538 sq ft | 474 sq ft |
| 3             | A1a       | B4a       | B4               | B5a               | B5               | BS1a                | AS2       | AS1d      | A1        |
|               | 474 sq ft | 700 sq ft | 700 sq ft        | 710 sq ft         | 710 sq ft        | 818 sq ft           | 538 sq ft | 538 sq ft | 474 sq ft |
| 2             | A1a       | B4a       | B4               | B5a               | B5               | BS1a                | AS2       | AS1d      | A1        |
|               | 474 sq ft | 700 sq ft | 700 sq ft        | 710 sq ft         | 710 sq ft        | 818 sq ft           | 538 sq ft | 538 sq ft | 474 sq ft |
| 1             |           |           | B4-P<br>797sq ft | B5a-P<br>775sq ft | B5-P<br>775sq ft | BS1a-P<br>872 sq ft |           |           |           |

#### Block 38 Leedon Heights Singapore 266078

| Level<br>Unit | 51               | 52         | 53         | 54                 | 55                | 56                | 57         | 58             |
|---------------|------------------|------------|------------|--------------------|-------------------|-------------------|------------|----------------|
| 12            | B1c              | BS1        | D1         | B5c                | B5                | C1                | D1         | AS1a           |
|               | 614 sq ft        | 818 sq ft  | 1496 sq ft | 710 sq ft          | 710 sq ft         | 958 sq ft         | 1496 sq ft | 538 sq         |
| 11            | B1c              | BS1        | D1         | B5c                | B5                | C1                | D1         | AS1a           |
|               | 614 sq ft        | 818 sq ft  | 1496 sq ft | 710 sq ft          | 710 sq ft         | 958 sq ft         | 1496 sq ft | 538 sq         |
| 10            | B1c              | BS1        | D1         | B5c                | B5                | C1                | D1         | AS1a           |
|               | 614 sq ft        | 818 sq ft  | 1496 sq ft | 710 sq ft          | 710 sq ft         | 958 sq ft         | 1496 sq ft | 538 sq         |
| 9             | B1c              | BS1        | D1         | B5c                | B5                | C1                | D1         | AS1a           |
|               | 614 sq ft        | 818 sq ft  | 1496 sq ft | 710 sq ft          | 710 sq ft         | 958 sq ft         | 1496 sq ft | 538 sq         |
| 8             | B1c              | BS1        | D1         | B5c                | B5                | C1                | D1         | AS1a           |
|               | 614 sq ft        | 818 sq ft  | 1496 sq ft | 710 sq ft          | 710 sq ft         | 958 sq ft         | 1496 sq ft | 538 sq         |
| 7             | B1c              | BS1        | D1         | B5c                | B5                | C1                | D1         | AS1a           |
|               | 614 sq ft        | 818 sq ft  | 1496 sq ft | 710 sq ft          | 710 sq ft         | 958 sq ft         | 1496 sq ft | 538 sq         |
| 6             | B1c              | BS1        | D1         | B5c                | B5                | C1                | D1         | AS1a           |
|               | 614 sq ft        | 818 sq ft  | 1496 sq ft | 710 sq ft          | 710 sq ft         | 958 sq ft         | 1496 sq ft | 538 sq         |
| 5             | B1c              | BS1        | D1         | B5c                | B5                | C1                | D1         | AS1a           |
|               | 614 sq ft        | 818 sq ft  | 1496 sq ft | 710 sq ft          | 710 sq ft         | 958 sq ft         | 1496 sq ft | 538 sq         |
| 4             | B1c              | BS1        | D1         | B5c                | B5                | C1                | D1         | AS1a           |
|               | 614 sq ft        | 818 sq ft  | 1496 sq ft | 710 sq ft          | 710 sq ft         | 958 sq ft         | 1496 sq ft | 538 sq         |
| 3             | B1c              | BS1        | D1         | B5c                | B5                | C1                | D1         | AS1a           |
|               | 614 sq ft        | 818 sq ft  | 1496 sq ft | 710 sq ft          | 710 sq ft         | 958 sq ft         | 1496 sq ft | 538 sq         |
| 2             | B1c              | BS1        | D1         | B5c                | B5                | C1                | D1         | AS1a           |
|               | 614 sq ft        | 818 sq ft  | 1496 sq ft | 710 sq ft          | 710 sq ft         | 958 sq ft         | 1496 sq ft | 538 sq         |
| 1             | B1c<br>614 sq ft | E3         | E2         | B5c-P<br>775 sq ft | B5-P<br>775 sq ft | C1-P<br>990 sq ft |            | AS1a<br>538 sq |
|               |                  | 2411 sq ft | 2433 sq ft |                    |                   |                   |            |                |