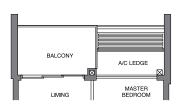

Area includes PES, A/C ledge, balcony and void area (high ceiling). The plans are subject to change as may be required or approved by the relevant authorities. Areas are approximate meas final survey. Plans are not drawn to scale and do not form part of the contract.