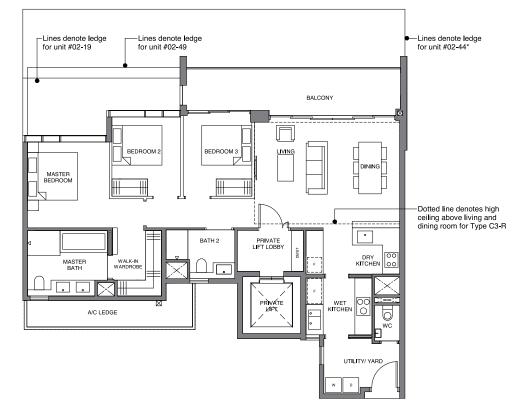

Dotted line denotes high ceiling above living & dining room for Type AS1-R, AS1c-R and AS1d-R

Wall extent for AS1a-

Wall extent for AS1b-

-Lines denote ledge for

-Lines denote ledge for unit #02-08

unit #02-50

A/C LEDGE

#### 126 sqm | 1356 sq ft

BLOCK 30

#02-19 to #11-19

BLOCK 36

#02-44\* to #12-44\* #02-49 to #12-49

#02-48\* to #12-48\*

BLOCK 38

#02-53 to #12-53

#02-57 to #12-57

TYPE D1a-P 150 sqm | 1615 sq ft

BLOCK 28 #01-11

D: Dryer DB/ST: Distribution Board / Storage F: Fridge W: Washer

\* Denotes mirror image