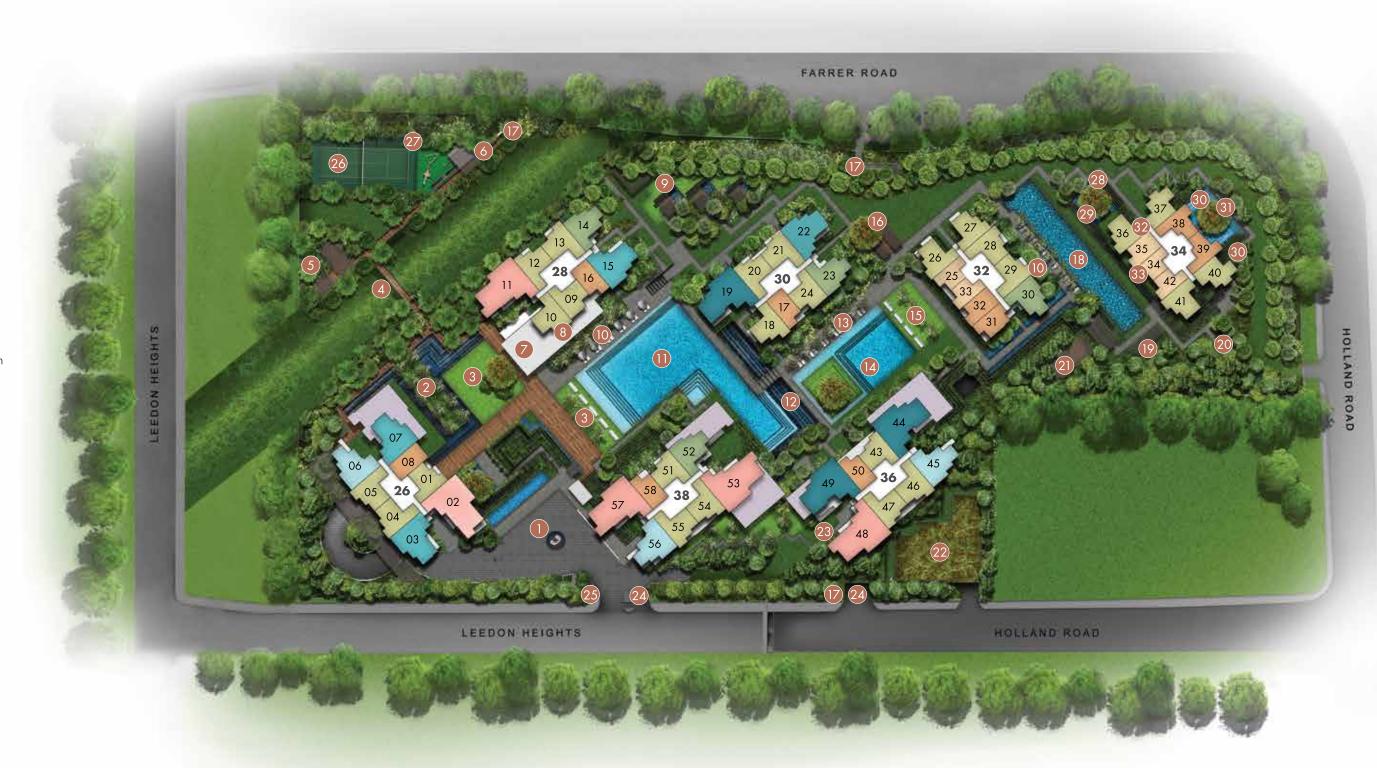

# SITE PLAN

#### **LEGEND**

#### Storey 1:

- Arrival Court
- 2 Feature Courtyard
- 3 Law
- 4 Tree Top Walk
- 5 Forest BBQ Pavilion
- 6 Entrance Lobby Pavilion
- 7 Grand Dining Room
- 8 Gymnasium & Studio
- 9 Spa Pavilion
- 10 Pool Deck
- 11 Grand Pool
- 12 Lantern Terrace
- 13 Play Pool Deck
- 14 Play Pool
- 15 Play Pool Lawn
- 16 Majestic Tree BBQ Pavilion
- 17 Pedestrian Side Gate
- 18 Lap Pool
- 19 Tranquility Pavilion
- 20 Serenity Pavilion
- 21 Generator Set
- 22 Substation and Bin Centre
- 23 Sensory Walk
- 24 Vehicular Ingress & Egress
- 25 Guard Post

#### **Basement:**

- 26 Tennis Court
- 27 Playground
- 28 Aqua Fitness Pool
- 29 Foot Reflexology
- 30 Jacuzzi
- 31 Water Lounge

#### Sky Terrace:

- 32 Sky Terrace Bar
- 33 Family Cabana