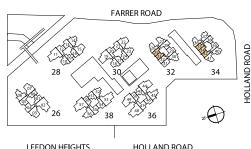

# SITE PLAN

#### **LEGEND**

#### Storey 1:

- Arrival Court
- 2 Feature Courtyard
- 3 Law
- 4 Tree Top Walk
- 5 Forest BBQ Pavilion
- 6 Entrance Lobby Pavilion
- 7 Grand Dining Room
- 8 Gymnasium & Studio
- 9 Spa Pavilion
- 10 Pool Deck
- 11 Grand Pool
- 12 Lantern Terrace
- 13 Play Pool Deck
- 14 Play Pool
- 15 Play Pool Lawn
- 16 Majestic Tree BBQ Pavilion
- 17 Pedestrian Side Gate
- 18 Lap Pool
- 19 Tranquility Pavilion
- 20 Serenity Pavilion
- 21 Generator Set
- 22 Substation and Bin Centre
- 23 Sensory Walk
- 24 Vehicular Ingress & Egress
- 25 Guard Post

#### **Basement:**

- 26 Tennis Court
- 27 Playground
- 28 Aqua Fitness Pool
- 29 Foot Reflexology
- 30 Jacuzzi
- 31 Water Lounge

#### Sky Terrace:

- 32 Sky Terrace Bar
- 33 Family Cabana