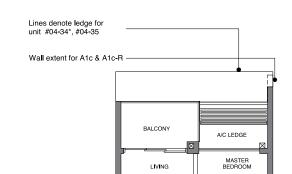

#### TYPE A1c 44 sqm | 474 sq ft

BLOCK 34

#04-34\* to 11-34\*

TYPE A1c-R 56 sqm | 603 sq ft

Incl. of 12 sq m / 129 sq ft of void area (high ceiling) above living & dining

BLOCK 34 #12-34\*