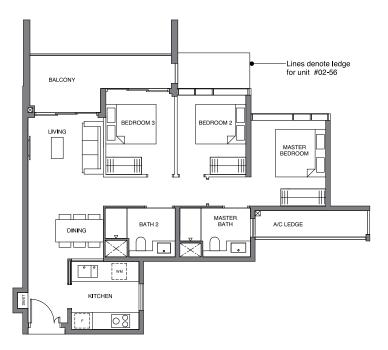

#### TYPE C1 89 sqm | 958 sq ft

BLOCK 26 #03-06 to #12-06

BLOCK 36 #02-45\* to #12-45\*

BLOCK 38 #02-56 to #12-56

## DB/ST: Distribution Board / Storage F: Fridge WM: Washer Cum Dryer

\* Denotes mirror image

Area includes PES, A/C ledge, balcony and void area (high ceiling). The plans are subject to change as may be required or approved by the relevant authorities. Areas are approximate meas final survey. Plans are not drawn to scale and do not form part of the contract.