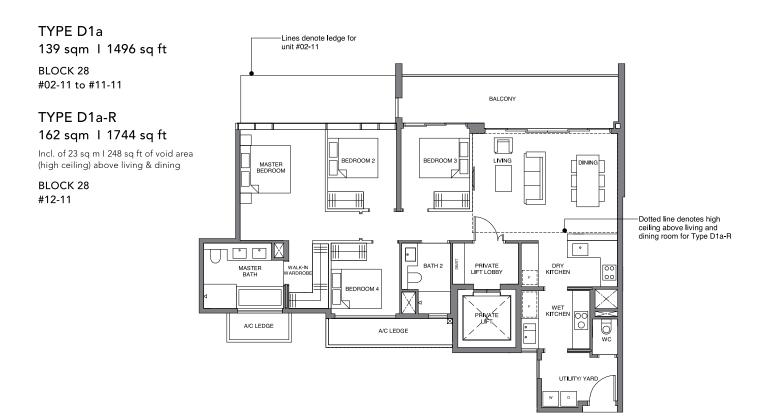

#### TYPE C2a 97 sqm | 1044 sq ft

BLOCK 26

#02-07 to #12-07

BLOCK 28 #02-15 to #11-15

TYPE C2a-R 108 sqm | 1163 sq ft

Incl. of 11 sq m I 118 sq ft of void area (high ceiling) above living

BLOCK 28 #12-15

TYPE C2a-P 100 sqm | 1076 sq ft

BLOCK 28 #01-15

#### TYPE AS1-R 63 sqm | 678 sq ft

Incl. of 13 sq m I 140 sq ft of void area (high ceiling) above living & dining

BLOCK 28

#12-16

#### TYPE B1-R 70 sqm | 753 sq ft

Incl. of 13 sq m I 140 sq ft of void area (high ceiling) above living & dining

BLOCK 28 #12-09