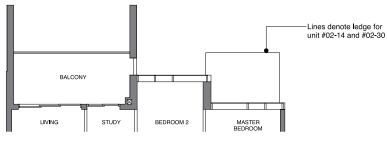

#### TYPE BS1a 76 sqm | 818 sq ft

BLOCK 28

#02-14 to #11-14

BLOCK 32

#02-30 to #11-30

#### TYPE BS1a-R 86 sqm 1 926 sq ft

Incl. of 10 sq m I 108 sq ft of void area (high ceiling) above living

BLOCK 28 #12-14

BLOCK 32 #12-30