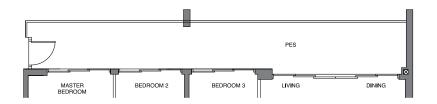

Dotted line denotes high ceiling above living & dining room for Type AS1-R, AS1c-R and AS1d-R

Wall extent for AS1a-

Wall extent for AS1b-

-Lines denote ledge for

-Lines denote ledge for unit #02-08

unit #02-50

A/C LEDGE