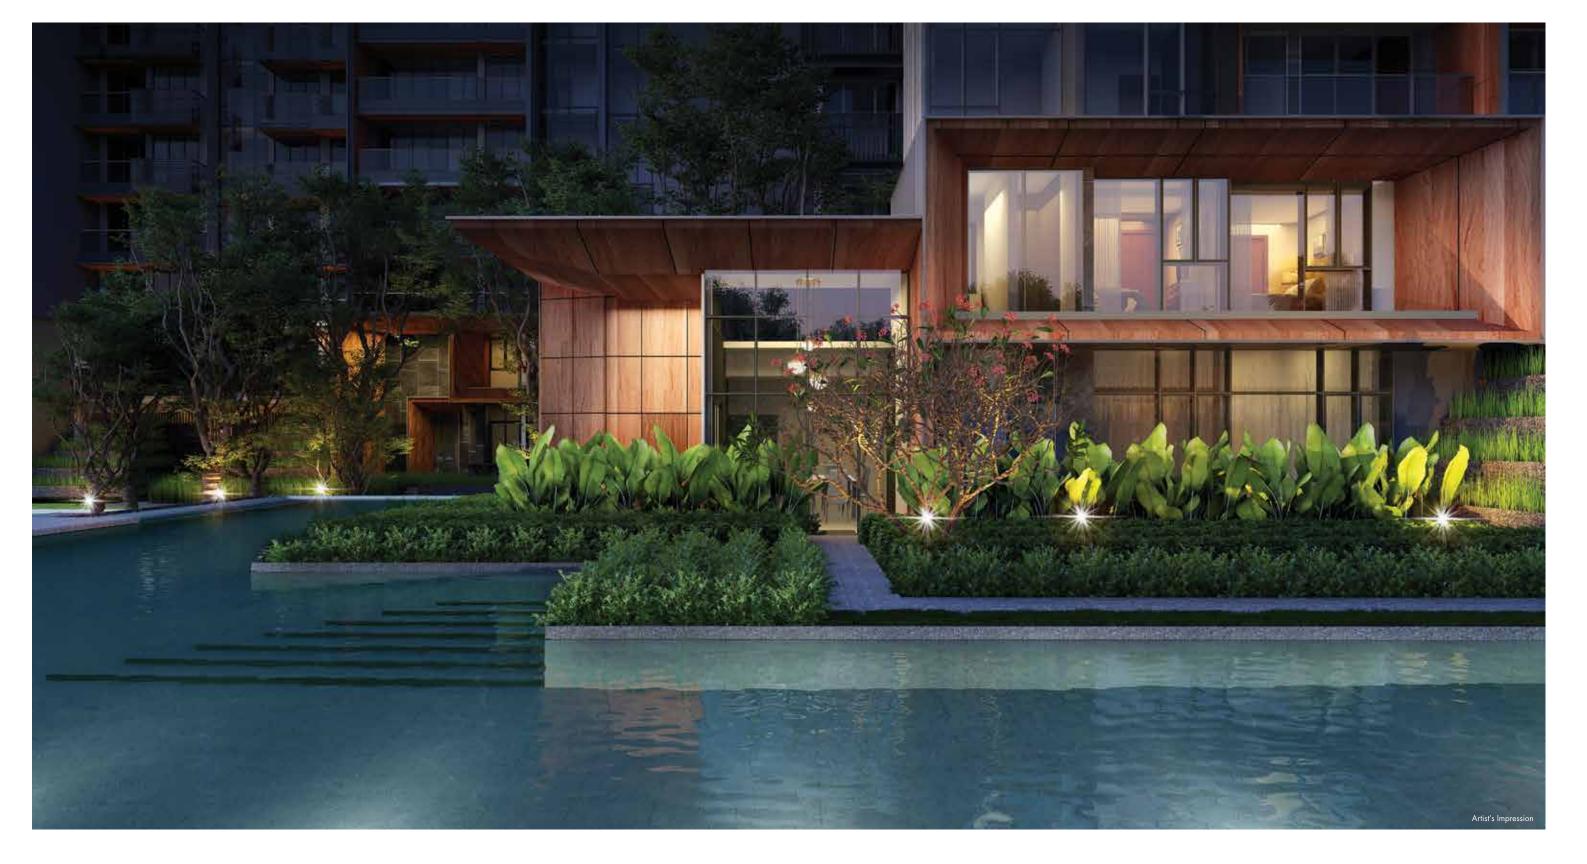

WHERE SPACE IS TRULY A LUXURY.

Leedon Green is an odyssey of curated open spaces and landscaping that offer natural splendour and comfort in equal measure. It reflects a bold residential design that seeks to maximise an overwhelming abundance of outdoor space to create a truly uplifting environment. Lush with trees and plant life this is a beautiful crafted sanctuary of undulating landscaped terraces wherein lies pockets of recreational spaces, a tranquil tree top walk and themed pavilions.

Picturesque and immersed in sensorial refinements, the landscaping is styled uniquely to provide vistas of the expansive surroundings where sunlight, refracted through trees and foliage, paints a different picture with every moment of the day. Coddled in lush greenery, this is your retreat that allows you to refresh, rejuvenate and relax in 3 curated pools - Grand Pool, Lap Pool and the Aqua Fitness Pool.